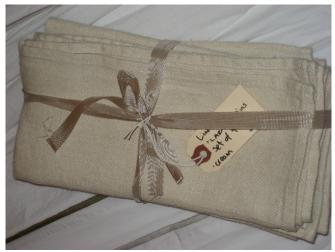

Libeco Amherst Napkins \$84 for 6. 2 sets requested.

Linen Me Cream Napkins \$62 for 4. 3 sets requests

Matteo VWL White Napkins \$43 for 4. 3 requested.

Matteo American White Queen Quilt \$235

Matteo Carriage Earth Throw \$238

Matteo VWL Euro Pillow Cases in Earth \$168 for a pair

Linen Me Standard Sham Set \$70

Linen Me Cream Bath Towel \$46. 4 Requested