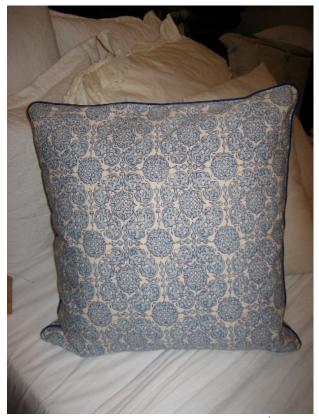

Matteo Queen Cases in Grape \$82 for a pair

Matteo Queen Fitted Sheet in White \$125

Matteo Queen Flat Sheet in Grape \$149

Matteo Quatrefoil Euro in White \$94 each. 2 requested

Matteo Ruffled Ecru Sham Set \$92 for a pair.