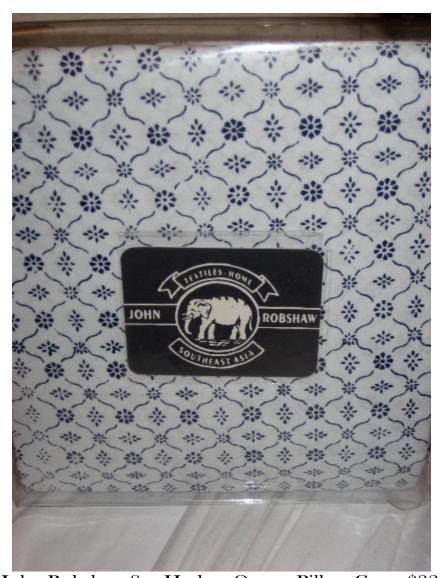

Down Feather Euro Insert. 2 Requested \$40 Each

Leslie Ind Pillow with Inserts \$103. 2 Requested

John Robshaw Sag Harbor Queen Pillow Cases \$82

John Robshaw Sag Harbor Queen Fitted Sheet \$198

John Robshaw Sag Harbor Queen Flat Sheet \$198