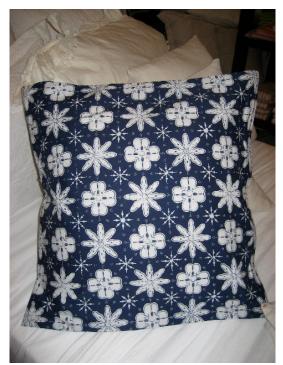

Down Feather Euro Insert. 2 Requested \$40 Each

Leslie Ind Pillow with Inserts \$103. 2 Requested

John Robshaw Sag Harbor Queen Pillow Cases \$82

John Robshaw Sag Harbor Queen Fitted Sheet \$198

John Robshaw Sag Harbor Queen Flat Sheet \$198